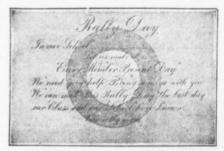

## RALLY DAY INVITATION POST CARDS

RALLY DAY INVITATION

POST CARD

an Invitation on re-

mary Grade.

For the use of Superintendents and Teachers to increase the attendance and secure new Members.

An Unusually Attractive Assortment. Price, \$1.00 per 100, postpaid, in any design.