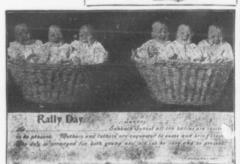

FORM 3—For the Boys and Girls as illustrated. A new and original design, with a printed Invitation. Printed on a delicate green card, with dark green ink.

FORM 5—For use in the Cradle Roll Department. Contains a printed invitation to the babies and their mothers.