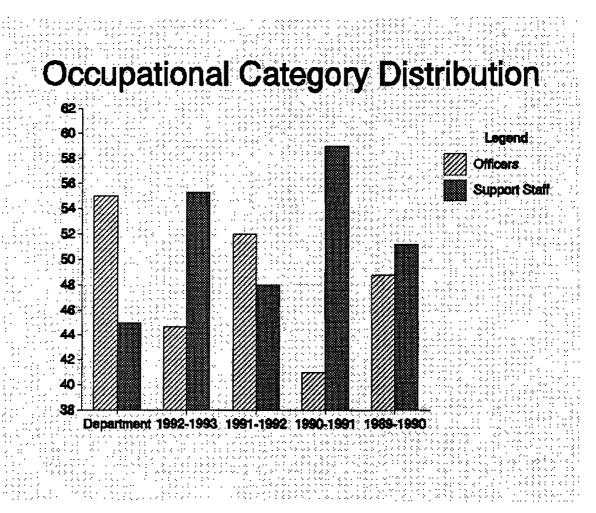

## FREQUENCY DISTRIBUTION... (continued)

| Occupational<br>Category<br>Distribution | Dept | 1992-1993   | 1991-1992 | 1990-1991 | 1989-1990 |
|------------------------------------------|------|-------------|-----------|-----------|-----------|
| Officers:                                | 55%  | 44.7% (241) | 52% (131) | 41%       | 48.8%     |
| Support Staff:                           | 45%  | 55.3% (298) | 48% (120) | 59%       | 51.2%     |

- ▶ The percentage of officers using our services has decreased since last year.
- ► The representation of support staff has increased since last year.
- ▶ An increase in female representation usually goes hand in hand with an increase in support staff representation.