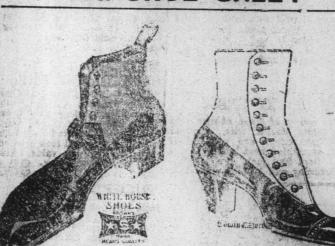

Reid-Newfoundland G

SMALLWOOD'S BIG SHOE SALE!

MEN'S TAN BOOTS, worth \$7.00. Now only ... LADIES' VELVET 14 BUTTON BOOTS only ... We have some small sizes in Ladies' Boots and Shoes worth \$5.00 per pair, which we are clearing out at \$2.50 and \$3.00 per Ir. Secure your size to-day.

THE BOY SCOUT BOOT, all solid throughout. Give your

MAIL ORDERS RECEIVE PROMPT ATTENTION.

F. SMALLWOOD

THE HOME OF GOOD SHOES. 