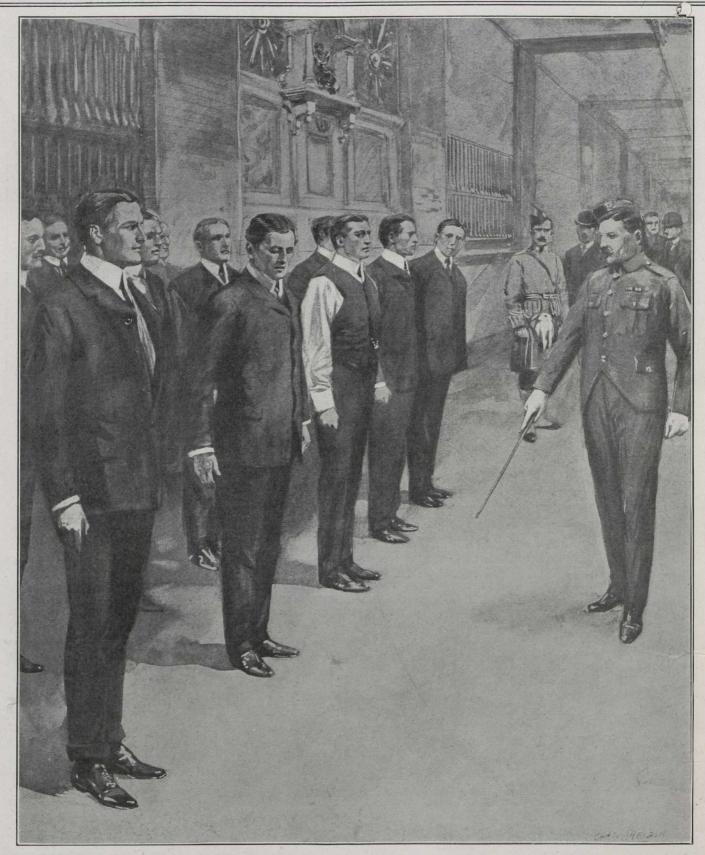

**The Defence of Britain** A scene at the headquarters of the London Scottish. The production of "An Englishman's Home" has led to a great increase in recruiting among the London Territorials. Our artist's sketch shows the Sergeant-Instructor of the London Scottish overhauling a batch of smart-looking recruits. In the background is the Regimental memorial to the men who fell in South Africa. —Black and White.