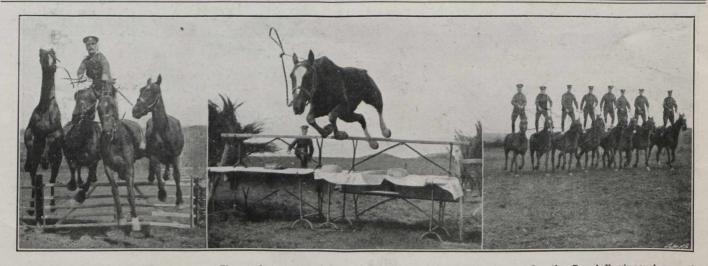

**Training Army Horses** 

These photos were taken during the training of the horses for the Royal Engineers' annual sports. The animals were the ordinary heavy team horses supplied by the British Government,