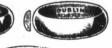

## WEDDING RING DEPARTMENT.

BEST FINISH WEDDING RINGS, 22-CT., 18-CT., 9-CT.

These Drawings are to Scale,

and show a 3½ dwt. 9-ct., 4½ dwt. 18-ct., and 5 dwt. 22-ct. WEDDING RING of each shape, and section of same.

Order Shapes under Name given. Names in Rings indicate Shapes. All Made to Order.