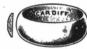

## WEDDING RING DEPARTMENT.

BEST FINISH WEDDING RINGS, 22-CT., 18-CT., 9-CT.

These Drawings are to Scale,

and show a 3½ dwt. 9-ct., 4½ dwt. 18-ct., and 5 dwt. 22-ct. WEDDING RING of each shape, and section of same.

Order Shapes under Name given. Names in Rings indicate Shapes. All Made to Order.