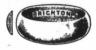

## WEDDING RING DEPARTMENT.

BEST FINISH WEDDING RINGS, 22-CT., 18-CT., 9-CT.

These Drawings are to Scale,

and show a 3½ dwt. 9-ct., 4½ dwt. 18-ct., and 5 dwt. 22-ct. WEDDING RING of each shape, and section of same.

Order Shapes under Name given. Names in Rings indicate Shapes. All Made to Order.