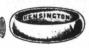

## WEDDING RING DEPARTMENT.

BEST FINISH WEDDING RINGS, 22-CT., 18-CT., 9-CT.

These Drawings are to Scale,

and show a 3½ dwt. 9-ct., 4½ dwt. 18-ct., and 5 dwt. 22-ct. WEDDING RING of each shape, and section of same.

Order Shapes under Name given. Names in Rings indicate Shapes. All Made to Order.