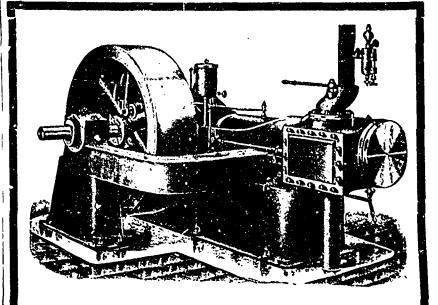

#### H. P. ECKARDT & CO.

WHOLESALE GROCERS

Cor. Front and Scott St., TORONTO

The out-board bearing on the Robb-Armstrong Engine, up to 100 horse power, is connected to the bed by a wing as shown in cut, keeping the bearing perfectly in line. This is a great advantage, particularly for portable saw-mill purposes.

Robb Engineering Co., Limited Amherst, N. S.

The points of "SUPERIORITY" in Atkins Silver Steel Inserted Tooth Saws are as numerous as the points on a Porcupine's back and are as apparent. They point the way to better lumber, more satisfactory and economical production. Do you see the point?