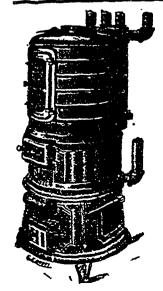

### THE SPENCE "DAISY" HEATER

HAS THE LEAST NUMBER OF JOISTS, NONE OF WHICH ARE EX-POSED TO THE FIRE. THE ONLY HEATER IN THE MARKET EVERY PART OF WHICH IS FINISHED BY FIRST-CLASS MECHANICS. NOTE ITS CONSTRUCTION AND INDEPENDENT CIRCULATION.

Send for Descriptive Pamphlet and Gold Weather References.

TORONTO BRANCH:
110 ADELAIDE ST. WEST,

Toronto.

WARDEN KING & SON

CRAIG STREET FOUNDRY,

Montreal.