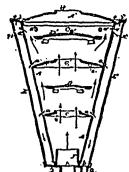

### THE SPENCE "DAISY" HEATER

HAS THE LEAST NUMBER OF JOISTS, NONE OF WHICH ARE EX-POSED TO THE FIRE. THE ONLY HEATER IN THE MARKET EVERY PART OF WHICH IS FINISHED BY FIRST-CLASS MECHANICS. NOTE ITS CONSTRUCTION AND INDEPENDENT CIRCULATION.