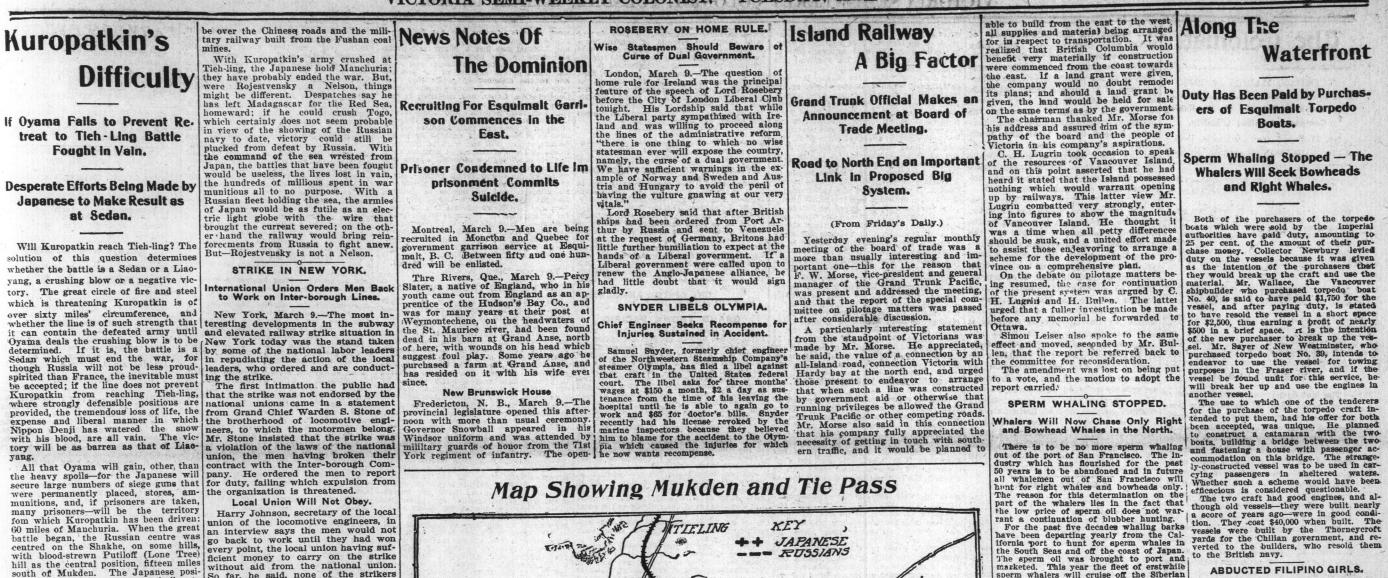

SIE HO

tory. The great circle of fire and steel which is threatening Kuropatkin is of over sixty miles' circumference, and whether the line is of such strength that it can contain the defeated army until Oyama deals the crushing blow is to be determined. If it is, the battle is a Sedam which must end the war, for though Russia will not be less proud-spirited than France, the inevitable must be accepted; if the line does not prevent Kuropatkin from reaching Tieh-ling, where strongly defensible positious are provided, the tremendous loss of life, the expense and liberal manner in which Nippon Denji has watered the snow with his blood, are all vain. The vic-tory will be as barren as that of Liao-yang. All that Oyama will gain, other than the heavy spoils—for the Japanese will secure large numbers of siege guns that were permanently placed, stores, am-munitions, and, if prisoners are taken, many prisoners—will be the territory fow which Kuropatkin has been driven 60 miles of Manchuria. When the great battle began, the Russian centre was centred on the Shakhe, on some hills, with blood-strewn Putiloff (Lone Tree) hill as the central position, fiftee miles south of Mukden. The Japanese posi-tion fronting this army was similar to that at Linoyang, other than for the fact that Nogi and his Port Arthur ar my, strengthened by reserves fresh from Japan, was added to Oku's left, and it may be shown that another army, not mentioned heretofore, was also operating by eshown that another army, not mentioned heretofore, was also operating in the centre. Oku and Nodzu held the centre and Kuroki the right, as at Liaor

YENTAL MINES

Pite, Pite fire

LIAOYANG

AN PING

TANGULING

E TA LING

"HALL PON - SI-HU

mentioned heretofore, was also operating in the centre. Oku and Nodzu held the centre and Kuroki the right, as at Liao-yang. Oyama's guns, aided by the heavy mortars which created such terror at Port Arthur because of their fearful penetrating power, hattered the centre, and assault after assault was thrown against the centre, while Kuroki was hurled with a sweeping movement

and assault after assault was thrown against the centre, while Kuroki was hurled with a sweeping movement against the left, and Nogi against the right, by way of Hsimintun. The flank-ing movement on Kuropatkin's right was not anticipated; he had been devot-ing his attention to holding Kuroki and maintaining his centre against the strenuous attacks of Oku and Nodzu. Then Nogi was thrown against his right, and the retreat threatened. Despatches reported the scouts of Nogi and Kuroki coming together in the Russian rear; yresterday Sakharoff reported an attack on his "north front during last night" (Wednesday): Tokio reports the line cut north of Mukden. Other despatches have spoken of the semi-isolation of the Russian wings; all tend to show that the sixty-mile line which Oyama is throwing about Kuropatkin is fight; out doubt the Japanese have succeeded in wrecking the railway between Muk-den and Tieh-ling, and the retreat must