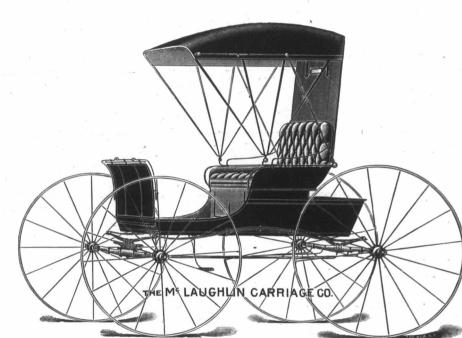

## No. 1.-McLAUGHLIN GEAR, CORNING BODY.

We are the inventors of and patentees of the only genuine and proper McLaughlin Gear. Other similar Gears are imitations of ours. Full wrought Circle, Clip King Bolt, Bent Reach mortised to head block.

6

Axles-15/16 inch, double collar steel.

Wheels-A standard, Sarven patent, Parker front, nickel dust caps.

Painting-Body and seat, black; gear, carmine, green, or black, nicely striped.

Trimming—Hand buffed leather, high spring back, spring cushion, carpet, floor cloth, apron with pocket, plated brass combined dash rail and rein holder, plated brass seat handles, patent noiseless rubber and brass washers, wrought iron three branch steps, solid foot dash, (See "Note," page 10.)