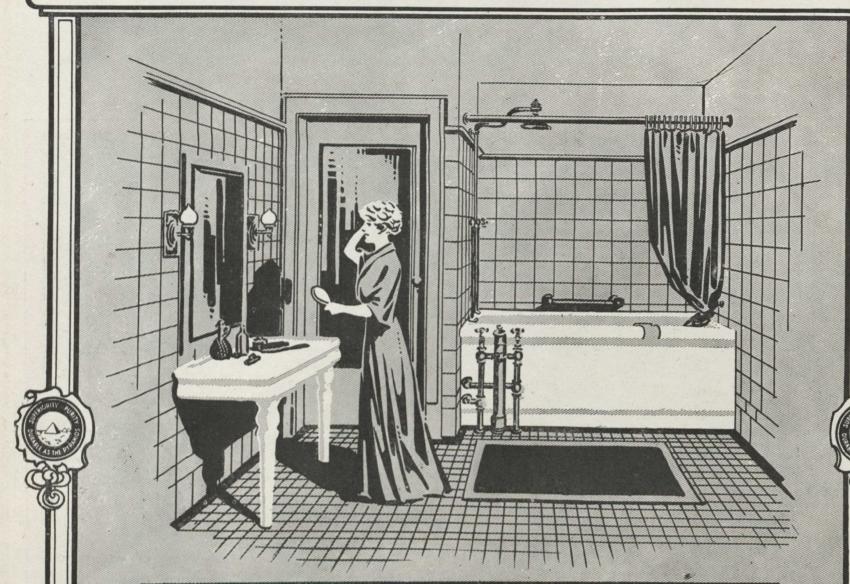

## Standard IDEAL Ware

As a sanitary product-absolutely perfect. As an artistic product-the ideal.

In selecting Standard IDEAL ware as the furnishing for your bath room, you have the opportunity to give the widest scope to your sense of the artistic—and the unassailable assurance—the guarantee—that as a sanitary product it is absolutely perfect.

Standard IDEAL ware is made in the largest line of designs of any Porcelain Enamelled ware made anywhere in the world—every design is a practical one—planned for a place—planned to please.

It is possible that every piece of Porcelain Enamelled Bathroom furnishings could be produced at as high a quality standard as Standard IDEAL ware, but the makers are satisfied to let quality fall just far enough short of Standard IDEAL quality to permit it to make claim for itself to be the best in the world—and justly so—it has been proven by test.

Standard IDEAL ware is a very high grade product of Cast Iron Porcelain Enamelled ware—a scientific combination of chemical and mechanical skill—non absorbent—impervious to moisture—will not chip, craze or crack—a snow-white perfect surface that will not permit foreign matters to cling to or disease germs to lodge or secrete themselves—it costs no more than the inferior product

cling to or disease germs to lodge or secrete themselves—it costs no more than the inferior product offered as a substitute.

¶ For sanitariness—for artistic effect—for durability—the ideal furnishing for the bathroom is Standard IDEAL ware. A handsome booklet, "Artistic Sanitation in the Home" gives many illustrations and much excellent information. WRITE FOR IT.