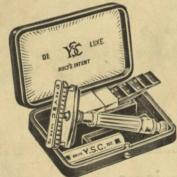

## The Y. S. C. Safety Razor de luxe

British Made

Does not require Stropping, Setting, Taking Apart, nor wiping after use.

#### IT DRIES ITSELF

The most appreciated gift you can give a man.
Used the world over.

Send \$5.00 and we will send you the razor by return mail. It is guaranteed and money refunded if not satisfactory.