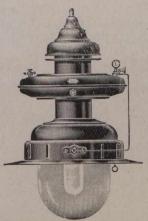

## PETROLEUM INCANDESCENT LIGHT

**Lamps with Vertical and Inverted Mantles** All Lamps are Storm and Frost-proof

#### MOST PERFECT ILLUMINATION

Streets, Stations, Cardens, Piers, Workshops, Halls, Restaurants, etc.

SPLENDID EXPORT LINE

Apply for Catalogue No. 101

LATEST NOVELTY Self-contained

with inverted mantle

"Ideal," No. 414, 1000 c.p. \$35.

SMALLEST PATTERN. Self-contained with inverted mantle Reservoir-Lamp Delivery by Parcel Post.

Height 18 in. Weight 10 lbs.

"Ideal," No. 390, 200 c.p. \$18. "Ideal," No. 433, 500 c.p.

und Apparatebau G.m.b.H.