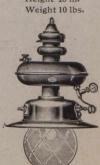

SMALLEST PATTERN. Self-contained with inverted mantle Reservoir-Lamp Delivery by Parcel Post.

Height 18 in. Weight 10 lbs.

"Ideal," No. 390, 200 c.p. \$18. "Ideal," No. 433, 500 c.p.

und Apparatebau G.m.b.H.