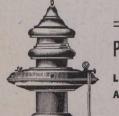

# CONTINENTAL-III

Self-contained

The Cheapest & Strongest Light on Earth

Lamp "Record," with vertical mantle

#### MOST PERFECT ILLUMINATION

Streets, Stations, Cardens, Piers, Workshops, Halls, Restaurants, etc.

SPLENDID EXPORT LINE

Apply for Catalogue No. 101

LATEST NOVELTY Self-contained

with inverted mantle

"Ideal," No. 414, 1000 c.p. \$35.