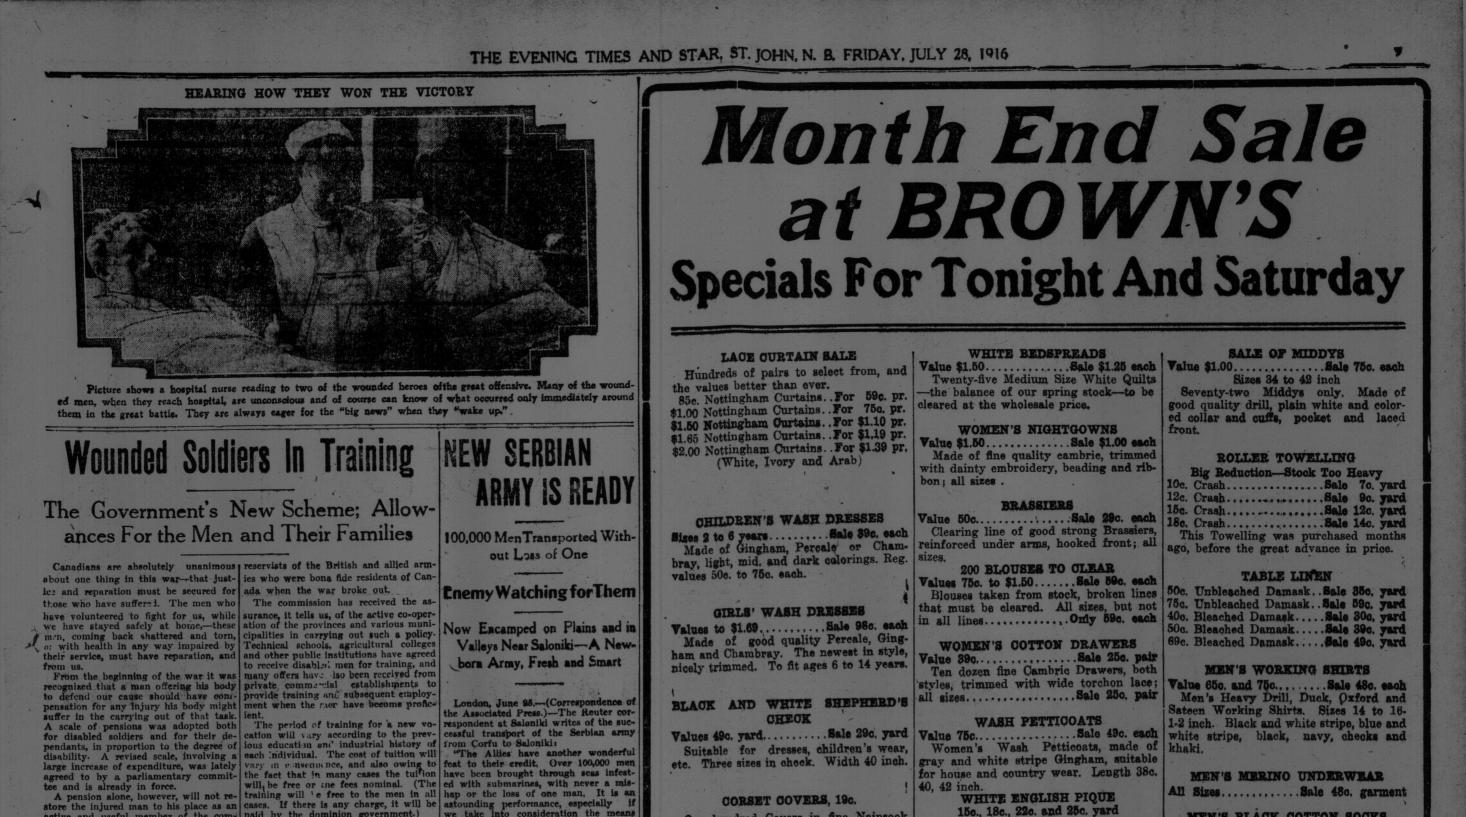

## MC 2035 POOR DOCUMENT



happy way.

enjoyable way.

Efficiency

It's a fine thing to gain this end in an enjoyable,

The food one cats should not only contain the

maximum of body, nerve and brain building qualities,

Grape-Nuts

is unique in both these properties. Made of whole

wheat and malted barley, it retains the wonderful nutriment of these grains, including their mineral elements which are vital for health. At the same time Grape-

Nuts is a delicious food, possessing a natural sweet-

taining the system for the demands of life in a pleasant,

"There's a Reason"

Served with cream or good milk, Grape-Nuts is ideal for children and grown-ups. building and main-

ness combined with a delicate malt flavor.

but should rate high as an appetizer.







PRESERVING LABELS FREE - Send us a red ball trade mark