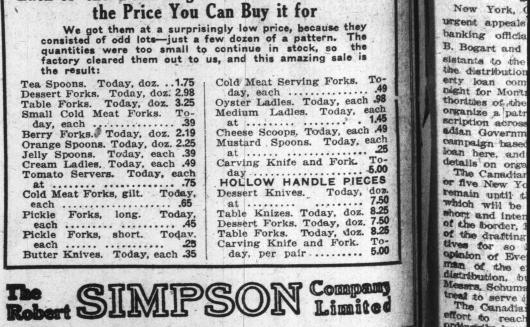

### Each of the Following is Worth at Least Twice the Price You Can Buy it for

We got them at a surprisingly low price, because they consisted of odd lots—just a few dozen of a pattern. The quantities were too small to continue in stock, so the factory cleared them out to us, and this amazing sale is the result:

Tea Spoons. Today, doz. .. 1.75 Dessert Forks. Today, doz. 2.98 Table Forks. Today, doz. 3.25 Small Cold Meat Forks. To-Orange Spoons. Today, doz. 2.25 Jelly Spoons. Today, each .39 Cream Ladles. Today, each .49 

Cold Meat Serving Forks. To-Mustard Spoons. Today, each HOLLOW HANDLE PIECES day, per pair ..... 5.00 Carving Knife and Fork.