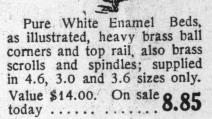

Pure White Enamel Bedstead, as illustrated, has heavy square posts, top rails and spindles, brass caps, in 4.6 size only. Value \$24.50. 15.25 On sale today .....

Pure White Enamel Beds, brass ralls and knobs and spindles, five fillers. Supplied in double, three-quarter and single sizes. Value \$7.00. To- 4.25