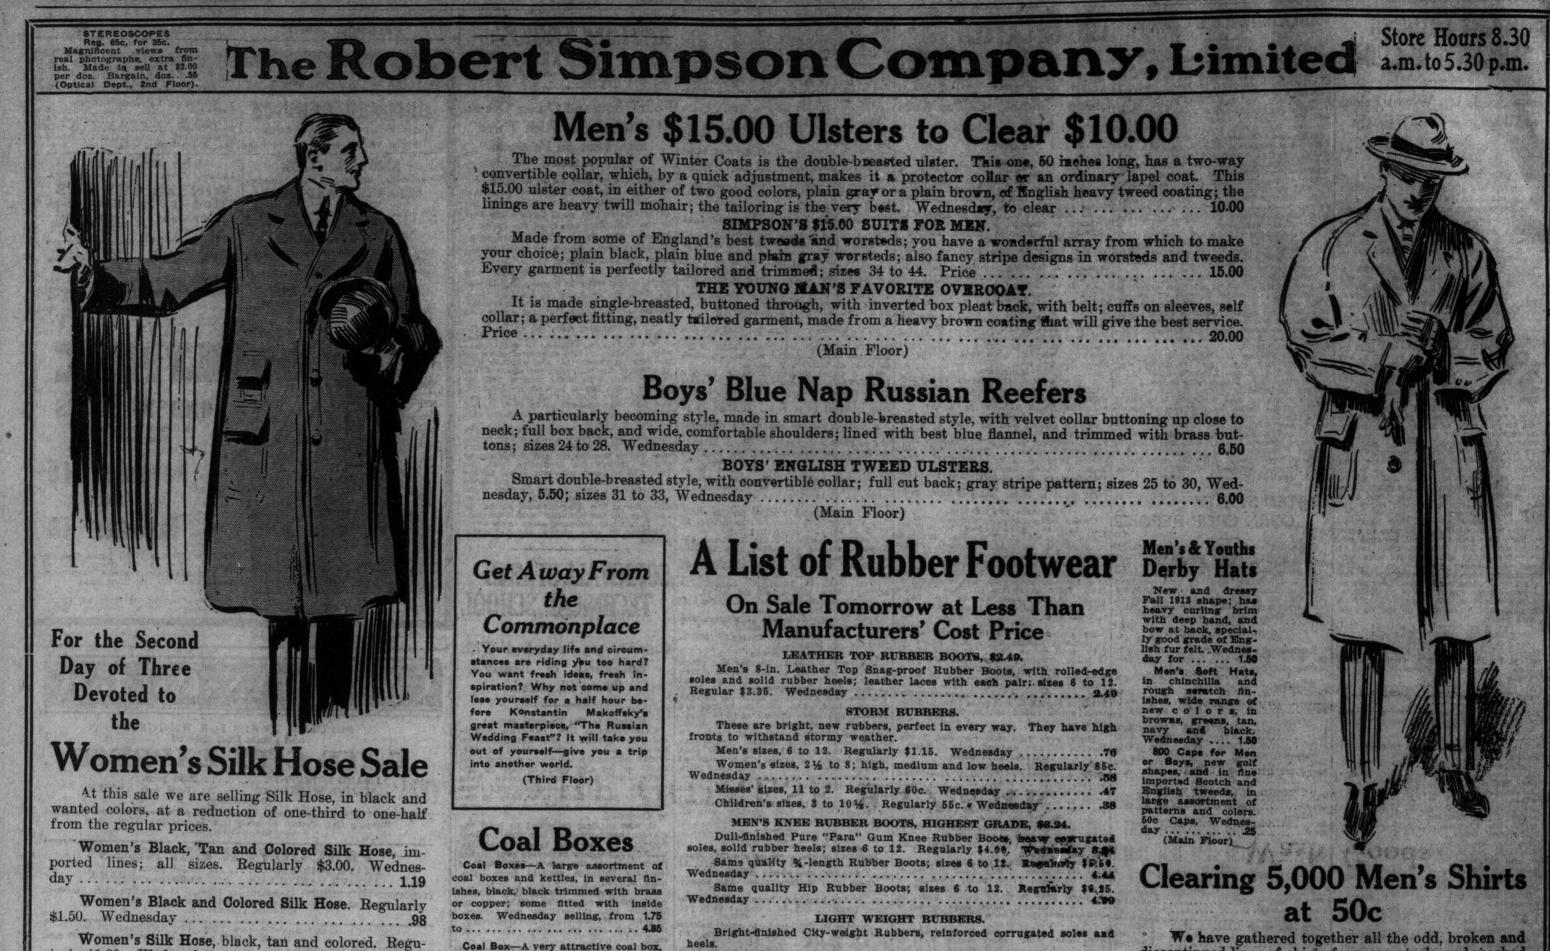

#### MEN'S SILK HOSE

| Men's Silk Hose,<br>larly 50c. Wednesday    | black, tan, navy, gray. Regu-                                             |
|---------------------------------------------|---------------------------------------------------------------------------|
| Men's Silk and Wo<br>ings, with black back. | ol Socks, shot silk, in neat color-<br>Regularly 50c. Wednesday, .35,<br> |
|                                             | ain Floor)                                                                |

## Gloves

Women's Chamoisette Gloves, wrist length, two deme fasteners, white and natural, all sizes. Regular 75c. Wed-esday, pair

HEAVY GUM RUBBER BOOTS, FOR TEAMSTERS, RAILWAYMEN,

Same quality in three-eyelet style; sizes 6 to 12. Regularly \$2.69. Wednesday ..... 1.99

"ALASKA" CLOTH-TOP RUBBERS.

Fine Jersey cloth, waterproof top, best quality, reinforced soles and heels, black fleece lining, very warm and easy fitting.

Men's sizes, 6 to 12. Regularly \$1.45. Wednesday ..... 1.09 Women's sizes, 2½ to 8; high, mediam and low heels. Regularly 