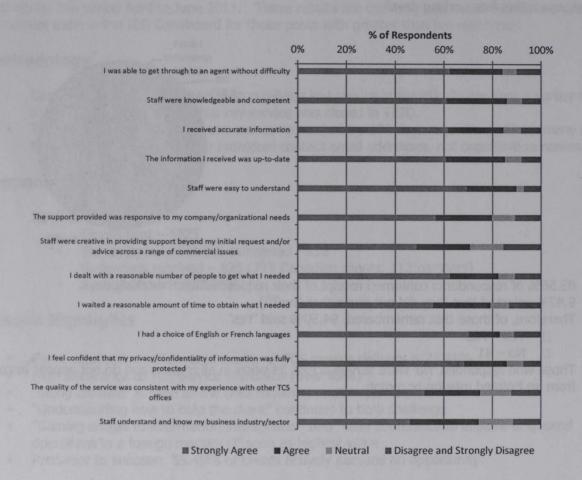

\* based on responses other than N/A

4

In all cases, greater than 40% of respondents state they 'Strongly Agree' with the statements, and a further 20% 'Agreed'. The lowest percentage of 'Agree' and 'Strongly Agree' is the "*Staff were creative in providing support beyond my initial request and/or advice across a range of commercial issues*" at 70.89%.

The highest results were seen in;

- Staff were easy to understand (89.80%);
- Staff were knowledgeable and competent (85.88%);
- I feel confident that my privacy/confidentiality of information was fully protected (85.87%)
- The information I received was up-to-date (85.06%);