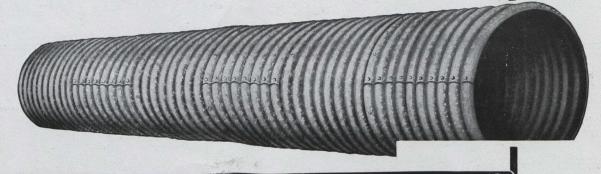

# PEDLAR'S "PERFECT" CULVERTS

#### The Standard for Highway and Railway Drainage

THERE is no Culvert problem which cannot be satisfactorily solved by the use of Pedlar's Culverts. Made in diameters from 8 to 84 inches and in lengths up to 40 feet, they can be made up into units of any desired length by using the special coupling bands, which are supplied free.