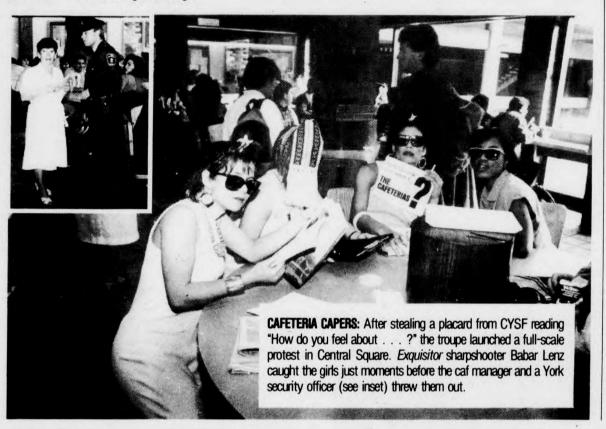

## An Exquisite interview with Butch and Bitsy

Said Butch: "Well, when we like escaped . . . we thought, like, now what?"

Bitsy responded: "Why don't we disrupt the social fabric of Canada, thereby effecting the downfall of Western civilization?" The other girls concurred with a nod of their ponytails.

When asked why they chose York to begin their campaign, Butch replied, "Why not?" Whether these girls succeed or not, one thing is for certain—life at York will never be the same.

NEXT WEEK . . . their diet tips—lose over 25 pounds in the right places in one day, and gain 24 back the following evening.