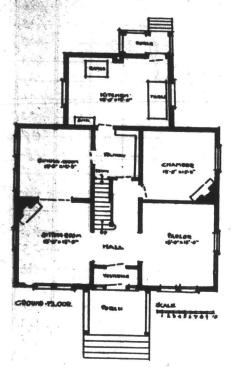

Prepared Specially for The Western Home Monthly by V. W. Horwood, Architect, Winnipeg

This house of eight rooms is very | trance to basement is under the main simply laid ou. In fact, is the sim- stairs. The framework is built of 2 plest of plans and could be very easily built. It has a wide entrance hall

in. x 4 in. studs, 2 x 10 joist sheathed and papered both sides, clapboards over sheathing. The joist throughwith stairway, and the rooms disposed out is cedar or fir, and all inside to

rocmy and convenient, and is only one first floor painted white. The kitchen story high. Upstairs is under the roof, and if plumbing was installed could have a bath room at the head and painted a dark green, with walls of the stairs. On the ground floor tinted or papered an olive green there are two fireplaces. The en- above.

to have wainscoting, and pantry to have shelving. Diningroom burlapped

equally on each side. The kitchen is | be stained dark; downstairs and on

**OUR PATENT** "Safe

Are handsome and durable, interlock on all four sides, are easily applied, and are positively weather, fire and lightning proof