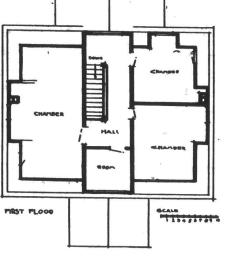

Prepared Specially for The Western Home Monthly by V. W. Horwood, Architect, Winnipeg

This house of eight rooms is very | trance to basement is under the main simply laid ou. In fact, is the sim- stairs. The framework is built of 2 plest of plans and could be very easily built. It has a wide entrance hall

in. x 4 in. studs, 2 x 10 joist sheathed and papered both sides, clapboards over sheathing. The joist throughwith stairway, and the rooms disposed out is cedar or fir, and all inside to

rocmy and convenient, and is only one first floor painted white. The kitchen story high. Upstairs is under the roof, and if plumbing was installed could have a bath room at the head and painted a dark green, with walls of the stairs. On the ground floor tinted or papered an olive green there are two fireplaces. The en- above.

to have wainscoting, and pantry to have shelving. Diningroom burlapped

equally on each side. The kitchen is | be stained dark; downstairs and on

**OUR PATENT** "Safe

Are handsome and durable, interlock on all four sides, are easily applied, and are positively weather, fire and lightning proof