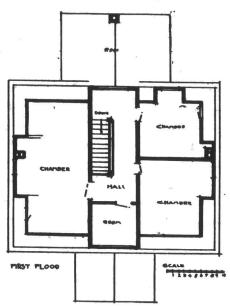

Prepared Specially for The Western Home Monthly by V. W. Horwood, Architect, Winnipeg

This house of eight rooms is very | trance to basement is under the main simply laid ou. In fact, is the sim- stairs. The framework is built of 2 plest of plans and could be very easily built. It has a wide entrance hall

in. x 4 in. studs, 2 x 10 joist sheathed and papered both sides, clapboards over sheathing. The joist throughwith stairway, and the rooms disposed out is cedar or fir, and all inside to

rocmy and convenient, and is only one first floor painted white. The kitchen story high. Upstairs is under the roof, and if plumbing was installed could have a bath room at the head and painted a dark green, with walls of the stairs. On the ground floor tinted or papered an olive green there are two fireplaces. The en- above.

to have wainscoting, and pantry to have shelving. Diningroom burlapped

equally on each side. The kitchen is | be stained dark; downstairs and on

**OUR PATENT** "Safe

Are handsome and durable, interlock on all four sides, are easily applied, and are positively weather, fire and lightning proof