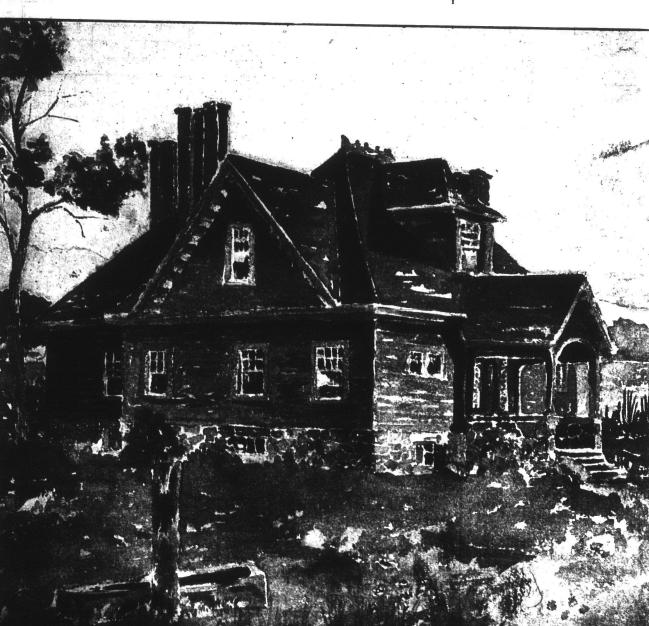

Prepared Specially for The Western Home Monthly by V. W. Horwood, Architect, Winnipeg

This house of eight rooms is very | trance to basement is under the main simply laid ou. In fact, is the sim- stairs. The framework is built of 2 plest of plans and could be very easily built. It has a wide entrance hall

in. x 4 in. studs, 2 x 10 joist sheathed and papered both sides, clapboards over sheathing. The joist throughwith stairway, and the rooms disposed out is cedar or fir, and all inside to

rocmy and convenient, and is only one first floor painted white. The kitchen story high. Upstairs is under the roof, and if plumbing was installed could have a bath room at the head and painted a dark green, with walls of the stairs. On the ground floor tinted or papered an olive green there are two fireplaces. The en- above.

to have wainscoting, and pantry to have shelving. Diningroom burlapped

equally on each side. The kitchen is | be stained dark; downstairs and on

**OUR PATENT** "Safe

Are handsome and durable, interlock on all four sides, are easily applied, and are positively weather, fire and lightning proof