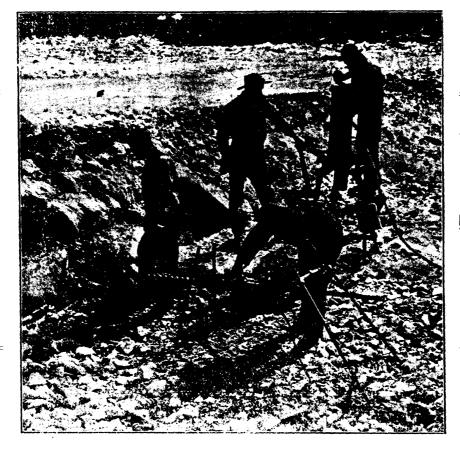

#### ELECTRIC PERCUSSION and ROTARY DRILLS

In Operation at the Wentworth Gypsum Quarries, Windsor Nova Scotia.

Self-Starting Motors, absolutely without Spark Self-Oiling! No Brushes! No Commutator! Safety Electric Cables