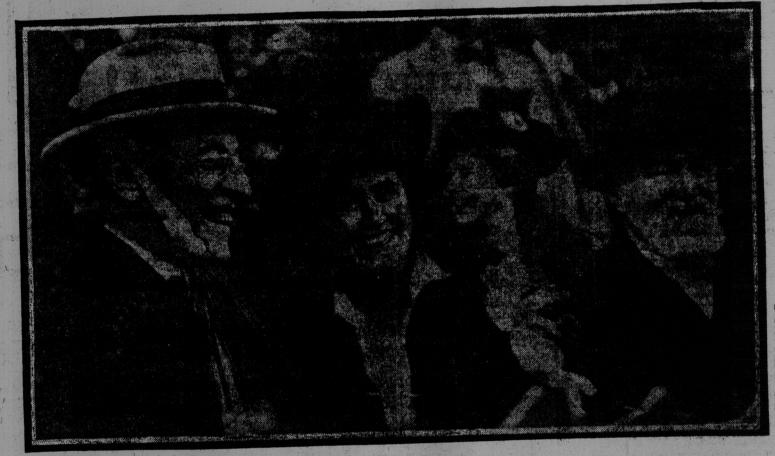

## MC 2035 POOR DOCUMENT

THE EVENING TIMES AND STAR, ST. JOHN, N. B., WEDNESDAY, OCTOBER 20, 1915

The President And Fiancee At The World Series

President Wilson and fiancee, Mrs. Galt, and Mayor Blankenburg, of Philadelphia, in their box at second game.