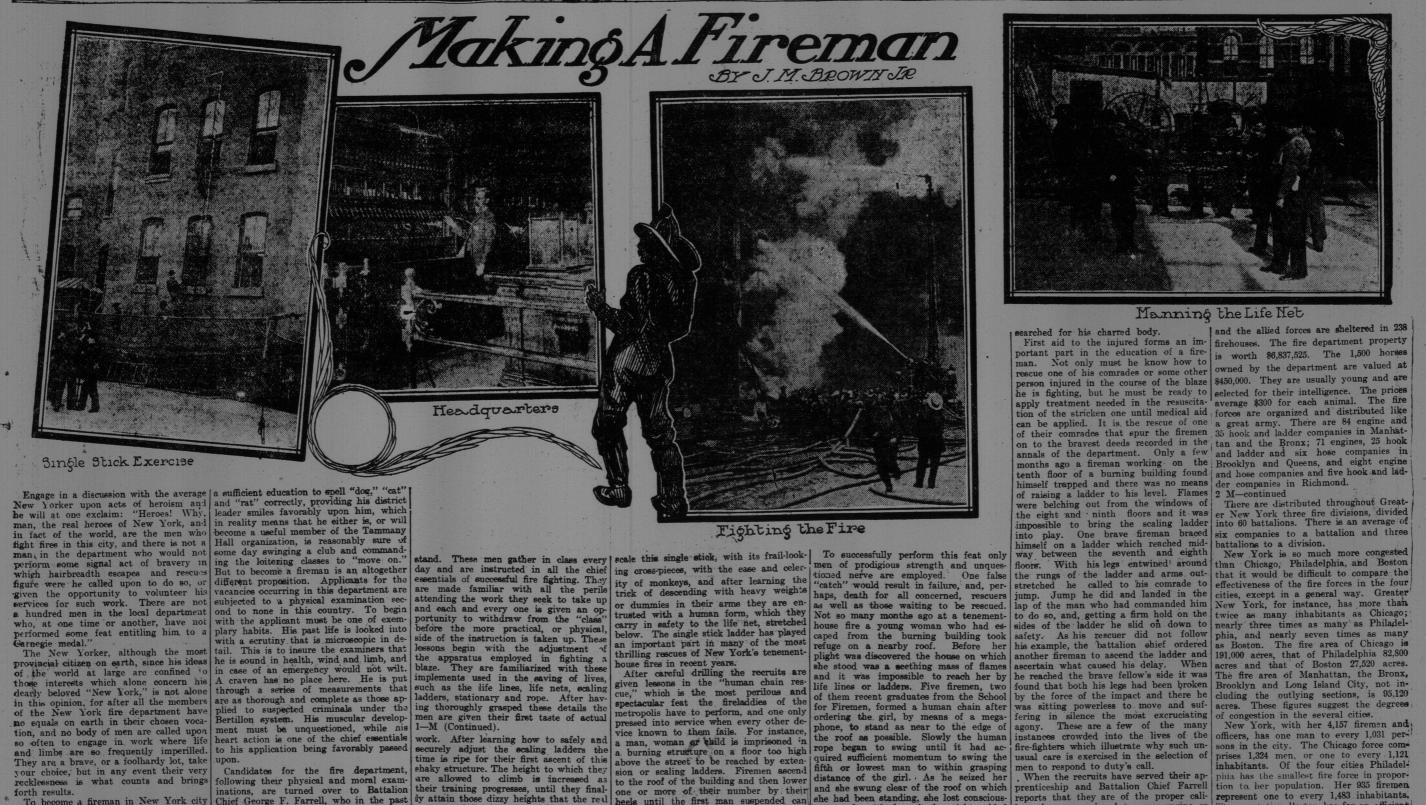

THE EVENING TIMES, ST. JOHN, N. B., SATURDAY, JUNE 13, 1908

Manning the Life Net