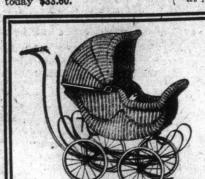

Misses' Hammock Frocks, \$3.98

50 Baby Carriages, Up-to-date Styles in Newest Finishes, On Sale Today at Less Than Makers' Prices

\$33.60

Reed bodies and hoods, spe-cial pattern sides, including shell and swelled effects, reversible gears, corduroy up-holstering and wind shields, holl-bearing artillery wheels with extra heavy rubber tires. Natural finish, regular \$41.75, today only, \$32.30; grey and white enamels, regular \$44.00, today \$33.60.

\$44.00 Baby Carriages, \$40.00 Baby Carriages, \$29.50 Baby Carriages, \$30.95

> Fine round fibre bodies and hoods, nicely upholstered loose cushions, spring gears, tubular push handles, large wire wheels with heavy tires; white enamel, French grey and natural finishes. Regular \$40.00. Today only 30.95

\$23.85

High-class Baby Carriages, three-quarter size, reed bodies and hoods, corduroy upholstering and wind shields, wire wheels, with heavy rubber tires. Regular price \$29.50. Today's sale only 23.85