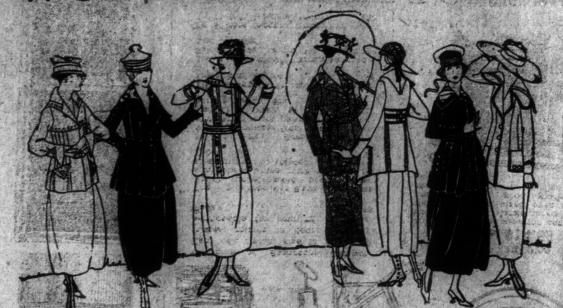

Summer Footwear Compellingly Priced for Today

Tuesday Will Be a Great Day to Save on Women's and Misses' Summer Wearables Sweeping Reductions on Women's Imported Modes in Suits, Coats, Etc.

Sale of Exclusive New York Silk Suits for Women
Regularly \$60 to \$70 Silk Suits \$37.50, Regularly \$40 to \$55 Silk Suits \$27.50
Regularly \$20.00 to \$25.00 Model suits in extreme styles, showcase suits and our entire high-class stock of silk suits are included in these cut prices for today. Rich, costly taffetas and satins in plain colors and handsome stripes made into garments of rarest beauty by the most prominent tailors in New York, levery suit is exclusive Parisienne or American design, and is a marvel-ous bargain at the price. Today, \$27.50 and \$37.50.

Induction of this season's new materials, and in many leading spring shades, besides black and navy. Our 14.75 regular best selling lines.

Useful everyday Coats \$5.95, Regularly \$10.00

Checks, plaids and stripes, in new smart designs, as worn this season. Coat with large novelty collars. 

Washable Rajah Silk Dresses for Misses \$8.95

For highdays and holidays no frock looks so well and survives so well as the natural Rajah silk one, made Women's Dresses, Slightly Soiled, \$7.50 to \$17.50

These are thoroughly fashionable dresses, but very slightly solled and mussed through being hung in the store. As they are all good washing materials, every dress is a bar-gain. Colored and white voiles, beautifully trimmed, and in some cases combined with taffeta silk. Regularly \$15.00 to \$35.00. Today, \$7.50 to \$17.50.

Extra Value in Women's Summer Frocks,

A great range of styles at this moderate price; ginghams, printed muslins, floral and striped designs in delicate summer colors and dainty styles, also in all white embroidered voile, made in an assort-ment of attractive styles. Sizes 32 to 40. Today 8.98