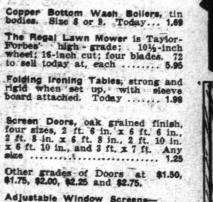

Other grades of Doors at \$1.50, \$1.75, \$2.00, \$2.25 and \$2.75. Adjustable Window Screens-

light oak finish, size 15 x 6 x 20 inches; mirror in door; special serviceable for country cottage Today ..... The Knickerbocker Bath Spray and Brush, nickel-plated brase spray and rubber brush, with tubing, and attachment to fasten on faucet. "Handy Andy" Force Cups, removes stoppages from basins, sinks, etc., with short handle (as filustrated). Today, 46c; with long handle, today, 65c. Deluge Sprays, for spraying plants trees, bushes, etc .... 4