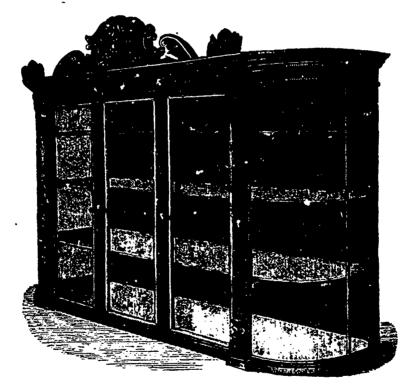

We would respectfully call the attention of all dealers in Plated Ware to the above cut, shewing our new design of Wall Case for Plated Ware. They are the handsomest and most attractive Wall Case made. We get them up in Square and Circle ends, with Nickle Silver doors, either to slide or open out. Size from 6 to 12 feet long and 6 feet high. Prices given on application. All styles of Counter and Window Cases in Silver and Wood and Silver jointed to order. Prices as low as quality of work will warrant. Send for our Illustrated Catalogue.