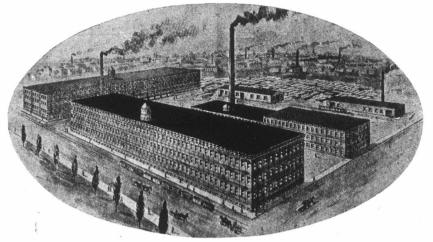

THIS cut gives a fair idea of the magnitude of the Factory which we built and most thoroughly equipped during 1900. We claim to have the largest Factory in Canada. Total floor space, 156,000 square feet (these figures do not include roof or yard). Proved capacity, 50 finished vehicles per ten hours.