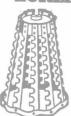

### This Cylinder Shows Why The "EUREKA" Root Cutter

is the best on the market. See how it is designed. Grooved knives, with the grooves on one blade opposite the teeth on the next. Instead of slicing or pulping, the "Eureka" turns out roots in shreds - thin narrow strips -

suitable for any kind of feeding. The "Eureka" shreds from one to two bushels a minute, and turns so easily that a child can operate it.

In the "Eureka" the feed is kept free from dirt, the feeder bottom being made with iron rods, thus allowing all dirt to drop out before it can reach the shredding cylinder.