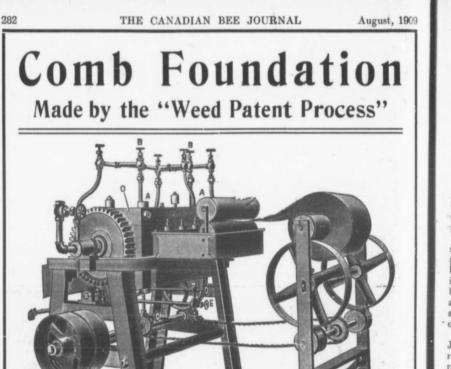

The Weed Foundation Sheeter

ENSCO

FOUNDATION made by this process excels all other in strength of texture. This combined in nice, straight, uniform sheets, with good cell walls and thin base, gives it its world-wide reputation for general excellence of quality. So much better than the ordinary, and costs no more-Try it.

## The HAM & NOTT CO. Limited **BRANTFORD, ONTARIO**

Successors to the Goold Shapley & Muir Co., Limited

August, 190