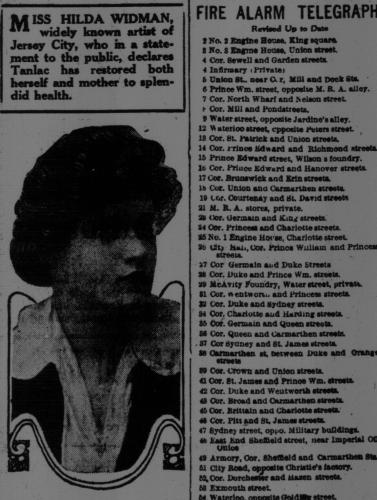

Sir Henry Thornton Reiterates Policy at a Toronto Banquet.

M ISS HILDA WIDMAN, widely known artist of Jersey City, who in a statement to the public, declares Tanlac has restored both herself and mother to splendid health.

Miss Hilda Widman, 245 Hanock Ave., Jersey City, N. J., is now an en-thusiastic witness to the merits of Tan-lac. Miss Widman is a talented artist,

tation.

He was not opposed to politicians.
He had found them exceedingly amiable gentlemen. Politicians were part of mended by the scheme of government and as long as we had them we would deal with them courteously "but no interference with our railways."

BARROW MADE BY BOYS

GIVEN PRINCE OF WALES

Indicate of dearms treet, near Peter (Knowing Tanlac as I do," said Miss Widman, "I could not doubt anything good I read or hear about it. Before I took this medicine I had so little energy that I dreaded to see day come, for I just dragged myself through my work, so to speak. I fairly ached from tiredness and got up mornings feeling just as worn-out as when I retired at night. Some days I could not eat, and being right down sick 122 Cor. Main and Brid.