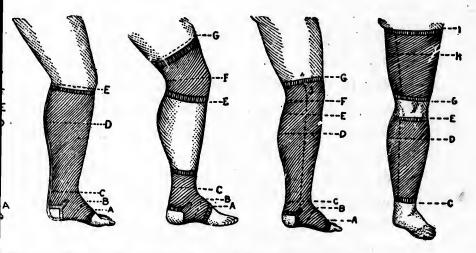

## IRECTIONS FOR SPECIAL MEASUREMENTS.

by letters, and give length on inner side of limb; when the piece knee, always divide the length measurement at F, or bend of knee, as exact knee exactly. Measure when standing.

## MESPECIALS MADE TO ORDER AT YOUR RISK.

| AKEN |     |      |      | •     |       | HEN PO |      |      | ILK<br>Silk | Cross out<br>kind not<br>wanted. |              |
|------|-----|------|------|-------|-------|--------|------|------|-------------|----------------------------------|--------------|
|      |     |      | as p | ber s | girth | is and | leng | gt h | giver       | ı abı                            | S <b>2</b> . |
|      | A d | dres |      |       |       |        | . ,  |      |             |                                  |              |