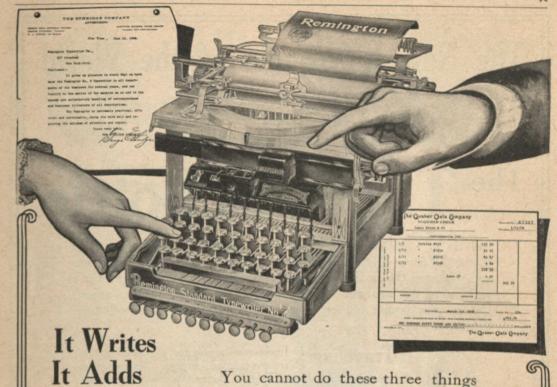

## The Remington Typewriter

mechanically on any other machine

It Subtracts

## With Wahl Adding and Subtracting Attachment

represents the complete and perfect union of the writing machine and the adding machine. It completes the circle; finishes the labor saving; leaves nothing more for mechanical ingenuity to contrive in the field of billing, order and general accounting work.

The Wahl Adding and Subtracting Attachment bears our guarantee and is made for the Remington Typewriter exclusively.

Illustrated descriptive booklet sent on request.