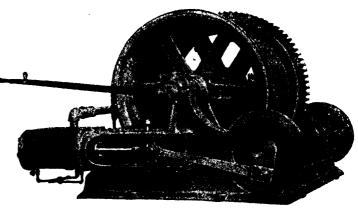

## HOISTING CRUSHING

AND

Mining Machinery.

BACONS' Double Drum Winding Engines.

Send for Completely Illustrated Cata-

**BACON'S** 

DOUBLE CYLINDER
Single Drum Winding Engines for
Mine Shafts, Slopes, etc.

Conveyor 328 feet centers, handling 4 tons "run of mine" coal per minute.