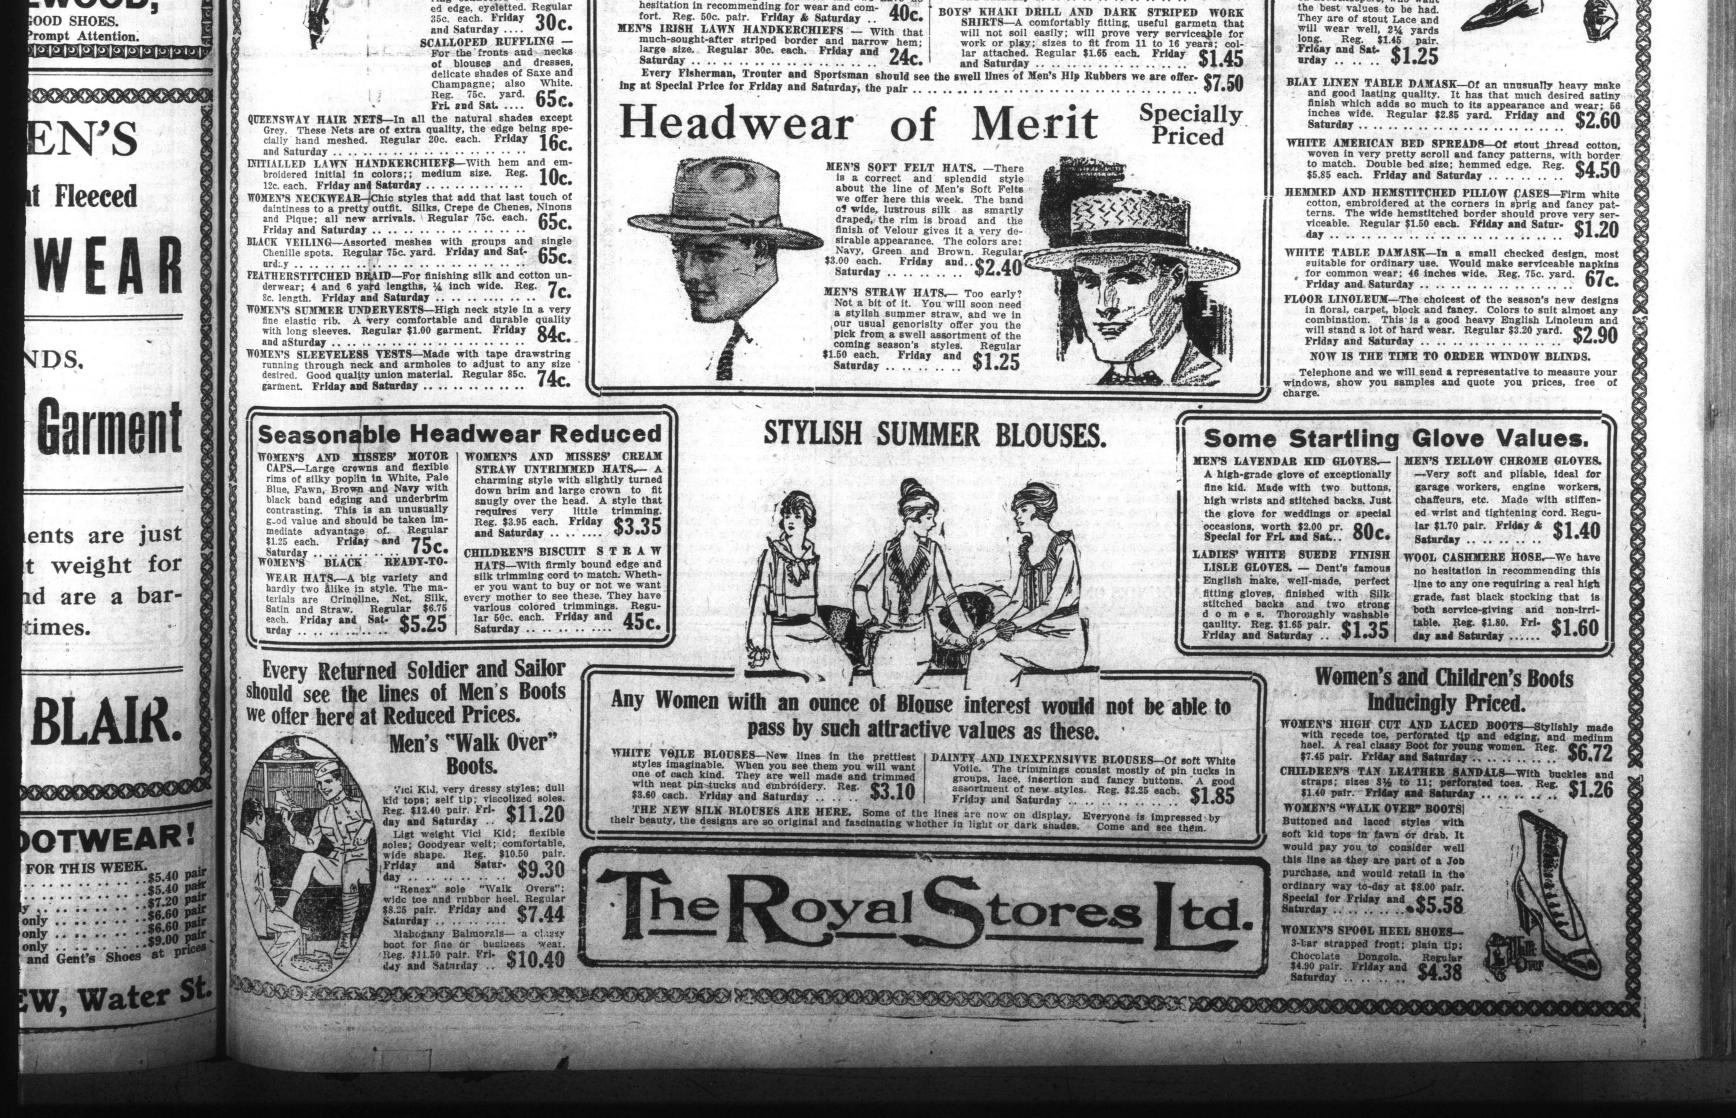

# What Could Be More Interesting News THAN THIS BIG LIST OF FRIDAY and SATURDAY BARGAINS

THE EVENING TELEGRAM, ST. JOHN'S, NEWFOUNDLAND, JUNE

All through the columns that follow are instances of saving opportunities on brand new, seasonable merchandise of the most desirable quality. It is wise to take advantadge of such opportunities.

WOMEN'S FRENCH RAG-LANS.-Of very fine quality waterproofed cloth in mid, light and dark trench Brown. Cut right up to style with wide collar and lapel, double breast, wide belt, leather covered buckle, storm straps on cuff. This line will con-vince you that our values and styles excel any on the market. Regular \$25.00 each. Friday \$21.00 and Saturday COLORED SILK RIBBON .--Just the nicest assortment of shades we have had the pleasure of showing for a long time, 4½ inches. Reg. 55c. yard. Fri-day and Saturday BLACK PATENT LEATHER BELTS .- Made with metal ring connected and stitch-

## **Men's Wear Specials**

MEN'S NEGLIGEE SHIRTS-New arrivals in dressy pin stripes and quiet colors with white grounds; made in coat style with stiff neck bands and \$1.85 roomy cuffs. Reg. \$2.10 ea. Friday & Sat.

MEN'S BOSTON GARTERS-With rubber buttons and nickelled metal fittings. A Garter that we have no hesitation in recommending for wear and one MEN'S SILK HALF HOSE—Here is a line that we price unusually low for such splendid quality. The tops, toes and heels are of double lisle, while the legs and parts not exposed to wear are of fine silk. Colors: Biscuit, White and Cream. Reg. 75c. pair. 68c.

1919-7

MEN'S STRIPED NEGLIGEE SHIRTS—A really desirable Shirt, cut full and roomy at the body and sleeves. The soft double cuff and coat front are added attractions. A big assortment of desirable stripes. Reg. \$1.30 each. .Friday and Saturday ......

BOYS' NEGLIGEE SHIRTS—With collar attached. You will have to come early for these as the quantity is small and we are doubtful of their lasting throughout the Sale. Regular \$1.45 each. Friday \$1.20 and Saturday .....

Just come here tomorrow, inspect the splendid assortments, note the little prices, a n d you'll certainly see the wisdom of interesting yourself in every one of our weekend sales.

> PARIS SCRIM. — For curtains and draparies. Unequalled for its serviceable laundering quality; edged with wide imitation hem and fancy openwork, 46 incchs wide. Regular 75c. yard. Friday and Saturday 68C.

L A C E-TRIMMED TEA CLOTHS.— With herringbone stitching and lace insertion. The edge is of wide, heavy lace that will wear well and wash beautifully; size 32 x 32 inches. Reg. \$1.65 each. \$1.35 Fri. and Sat...

WHITE LACE CURTAINS —This line cannot fail to arouse economically inclined housekeepers, who want