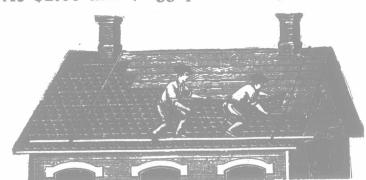

## Pedlar's Steel Siding and Shingles

At \$2.00 and \$2.55 per 100 Square Feet

Painted red on both sides. Most durable and economical covering for Roofing or Siding for Residences. Houses, Baras, Elevators. Stores, Churches, Poultry Houses, Cribs, etc. Easier to lay and will last longer than any other covering. Cheaper than wood shingles or slate. No experience necessary. A hammer and snips are the only tools required. It is semi-hardened high-grade steel. Brick or stone Siding at \$2.00 per 100 Square Feet. Pediar's Pacent Steel Shingles at \$3.55 per 100 Square Feet. Also Corrugated Iron, Painted or Galvanized, in sheets 96 inches long. Beaded and Pmbossed Cellings. V Orimped Roofing. 2000 designs of Roofing, Siding and Cellings in all grades. Thousands of buildings through the Dominion covered with our Sheet Metal Goods, making them

FIRE, WATER AND LIGHTNING PROOF.

Send in your order for as many squares (10x10 feet) as you require to cover your new or old building. The very best roofing for this climate. We can supply known trough, all sizes, Corragated or Plain Round, Conductor Fipes, shoes, Elbows, Spikes, Tubes.