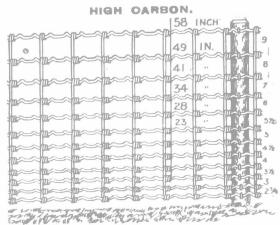

American Field and Hog Fence.

Ellwood Field and Lawn Fence.

IF YOUR DEALERS DO NOT HANDLE OUR FENCES, WRITE TO US.

The Canadian Steel & Wire Co., Ltd. WINNIPEG, Man. o HAMILTON, Ont

We call your special attention to our Extra Heavy Fence, all Horizontal Wires No. 9 Gauge. Weighs more per rod, has greater tensile strength than any other Fence on the market