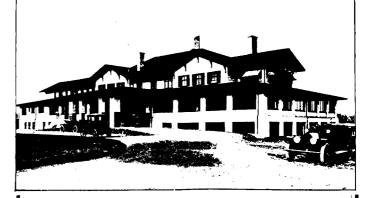

### Beaver Board Supply Co.

37 Wellington St. West

Toronto, Ont.

St. Charles Country Club, Winnipeg. Stained with Cabot's Creosote Stains. G. W. Northwood, Architect.