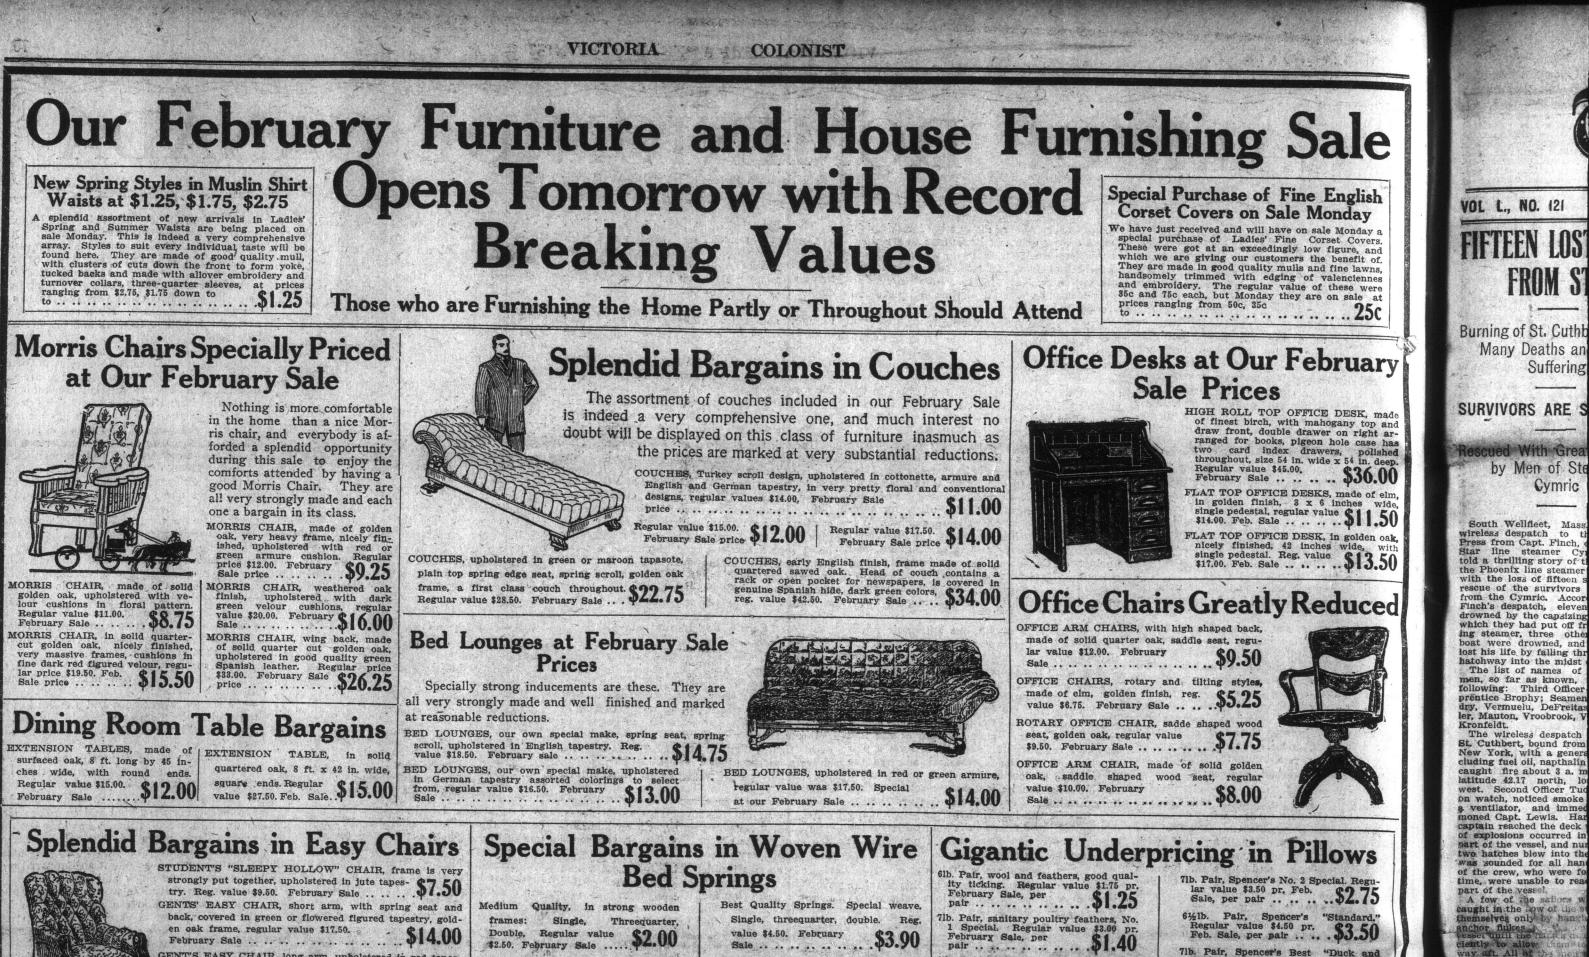

#### Special Opportunities in Elite Enamelware

GENT'S EASY CHAIR, long arm, upholstered in red tapes-

STUDENTS' EASY CHAIR, well finished, upholstered in

February Sale ..... S10.00

figured tapestry, regular value \$12.50.