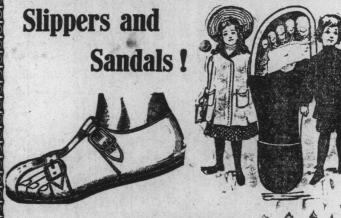

## 

FOR CHILDREN.

We have a very large assortment of BAREFOOT SANDALS of Tan Calf Leathers for children. Prices from 85c. to \$1.90. CHILDREN'S BLACK KID 2-STRAP SLIPPERS, with buckle. Prices from \$1.50 to \$2.25.

CHILDREN'S WHITE and BROWN CANVAS SAN-DALS, Lace and Strap style, from 90c. to \$1.30. Come in and see our large assortment, you will want a pair for the kiddies at a low price.

PARKER & MONROE, Limited,