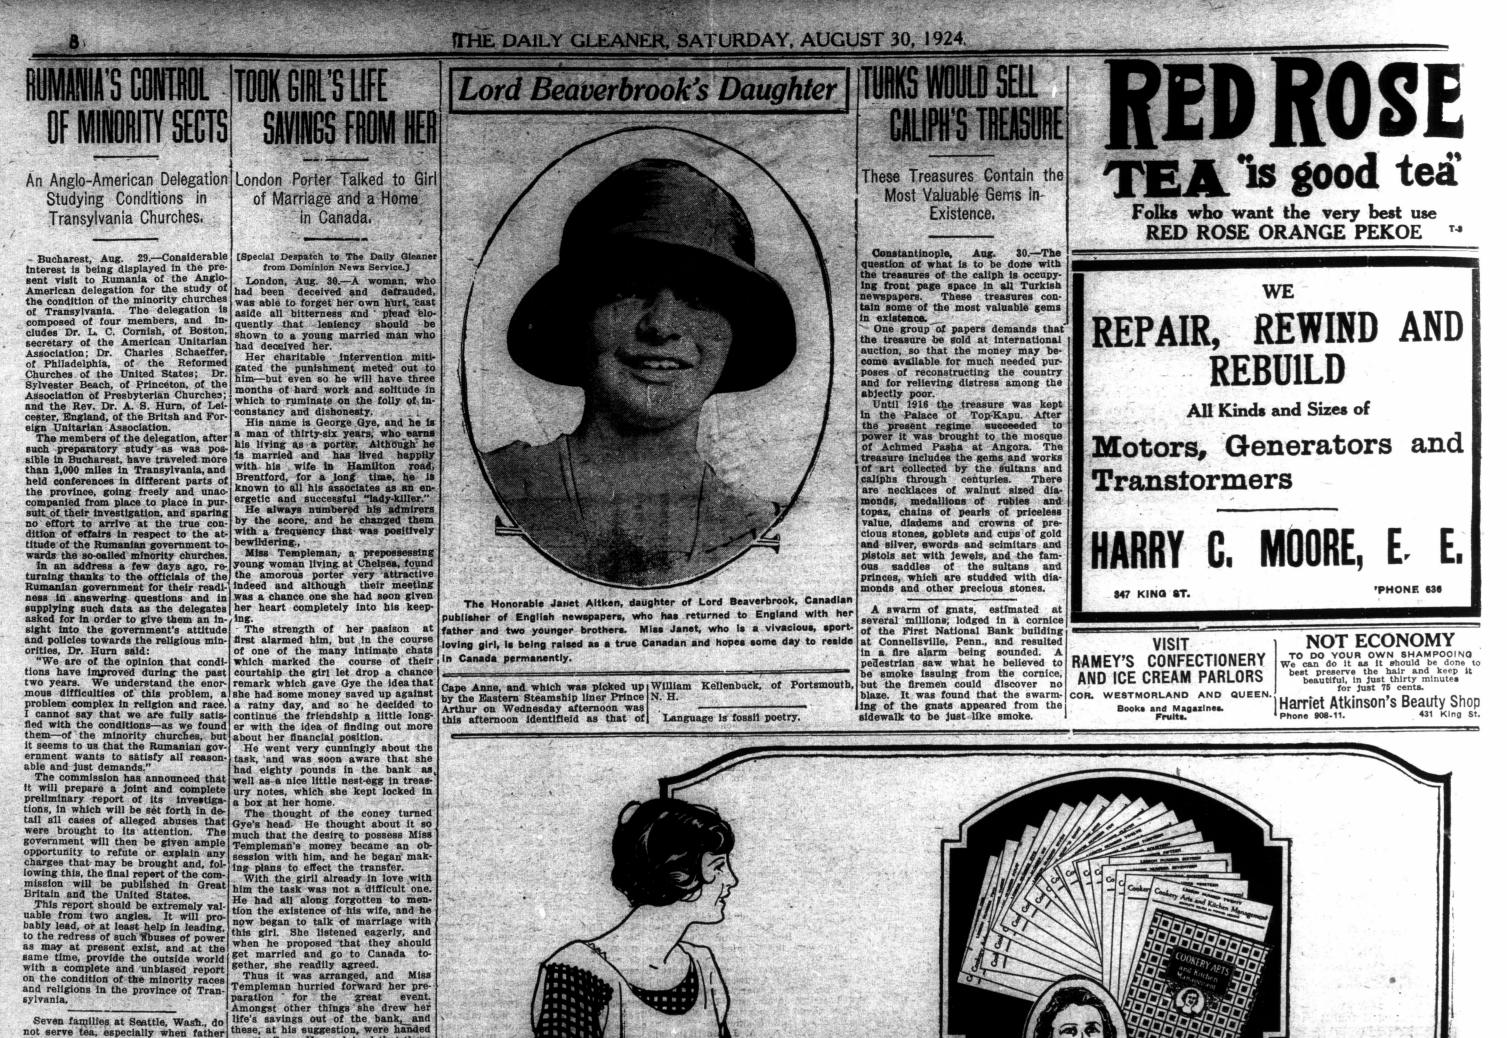

Seven families at Seattle, Wash, do not serve tea, especially when father is home. These men are paid by Uncle Sam to taste all tea that ar-rives from abroad to establish its value, age and amount of coloring. They are expert tea bibbers, and after eight to 12 hours of it disdain doing the same thing at home. Amongst other things she drew her life's savings out of the bank, and these, at his suggestion, were handed over to Gye. He explained that there was a safe at the office where he worked in which the money could lie safely until it was wanted for the journey. Too happy to be suspicious, the girl parted with 79 pounds, which Gye promptly put into his own pocket.