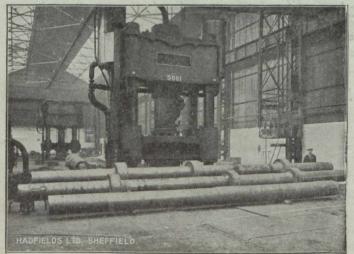

## STEEL FORGINGS

in the rough, rough machined, or finished,
FOR MARINE AND OTHER ENGINEERING PURPOSES of any analysis and to pass any required test.

INGOTS, BLOOMS, SLABS

made by the OPEN HEARTH OR ELECTRIC PROCESS