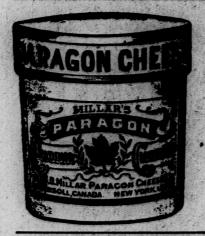

# Millar's Paragon Cheese

has met with spontaneous popularity from the public, because it meets in every respect the demand for a high-class article at a reasonable cost.

#### THE T. D. MILLAR PARAGON CHEESE CO...

AGENTS-W. H. Dunn & Co., Montreal.