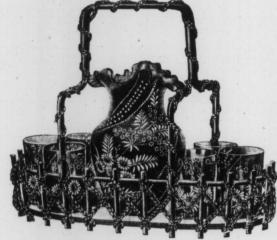

## Lemonade Sets in Baskets

1 Jug with 6 tumblers in basket, from \$18.00 to \$30.00, doz. sets. 1 Jug with 4 tumblers in basket, from \$13.20 to \$21.00, doz. sets. 1 Jug with 2 tumblers in baskets, from \$8.50 to \$21.00, doz. sets.

GLASS: In Crystal, Amber, Ruby, Blue and Heliotrope covered with rich Enamel and Gold decorations.

Useful! Handy! Ornamental! Very Gheap! Quick Sellers!

One case containing an assortment of 36 sets sold at Special Low Price. . .