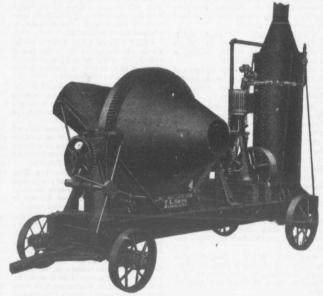

# THE SMITH CONCRETE MIXER

### GENERAL DESIGN

The Smith Mixture is designed to effect a uniformly thorough mixture of material in the shortest possible time. The working parts are arranged in such a way that strain and wear are reduced to a minimum.