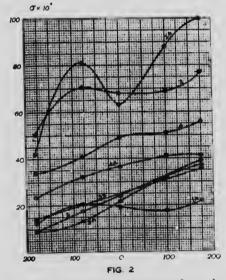

The results of the observations are given in Table 111, and the points there given are joined by eurves. as shewn in Fig. 2.

TABLE III.

Specific resistances of alloys. Values of  $\sigma \ge 106$  where  $\sigma$  is the specific resistance.

| Values of a new loop that a set of the set o |       |       |        |       |       |       |       | and a summer of the |
|--------------------------------------------------------------------------------------------------------------------------------------------------------------------------------------------------------------------------------------------------------------------------------------------------------------------------------------------------------------------------------------------------------------------------------------------------------------------------------------------------------------------------------------------------------------------------------------------------------------------------------------------------------------------------------------------------------------------------------------------------------------------------------------------------------------------------------------------------------------------------------------------------------------------------------------------------------------------------------------------------------------------------------------------------------------------------------------------------------------------------------------------------------------------------------------------------------------------------------------------------------------------------------------------------------------------------------------------------------------------------------------------------------------------------------------------------------------------------------------------------------------------------------------------------------------------------------------------------------------------------------------------------------------------------------------------------------------------------------------------------------------------------------------------------------------------------------------------------------------------------------------------------------------------------------------------------------------------------------------------------------------------------------------------------------------------------------------------------------------------------------|-------|-------|--------|-------|-------|-------|-------|---------------------|
| Temp.                                                                                                                                                                                                                                                                                                                                                                                                                                                                                                                                                                                                                                                                                                                                                                                                                                                                                                                                                                                                                                                                                                                                                                                                                                                                                                                                                                                                                                                                                                                                                                                                                                                                                                                                                                                                                                                                                                                                                                                                                                                                                                                          | 1A    | 2     | 2A     | 3     | 3A    | 38    | 4     | 4A                  |
| -180° C                                                                                                                                                                                                                                                                                                                                                                                                                                                                                                                                                                                                                                                                                                                                                                                                                                                                                                                                                                                                                                                                                                                                                                                                                                                                                                                                                                                                                                                                                                                                                                                                                                                                                                                                                                                                                                                                                                                                                                                                                                                                                                                        | 12.87 | 50.30 | 41.90  | 9.29  | 9.48  | 14.02 | 33.09 | 23.8                |
| - 77° C                                                                                                                                                                                                                                                                                                                                                                                                                                                                                                                                                                                                                                                                                                                                                                                                                                                                                                                                                                                                                                                                                                                                                                                                                                                                                                                                                                                                                                                                                                                                                                                                                                                                                                                                                                                                                                                                                                                                                                                                                                                                                                                        | 20.80 | 70.26 | 81.00  | 17.79 | 13.66 | 20.44 | 40.50 | 32.0                |
| 0° C                                                                                                                                                                                                                                                                                                                                                                                                                                                                                                                                                                                                                                                                                                                                                                                                                                                                                                                                                                                                                                                                                                                                                                                                                                                                                                                                                                                                                                                                                                                                                                                                                                                                                                                                                                                                                                                                                                                                                                                                                                                                                                                           | 19.31 | £8.36 | 63.70  | 24.48 | 22.09 | 24.35 | 49.39 | 36.8                |
| 100° C                                                                                                                                                                                                                                                                                                                                                                                                                                                                                                                                                                                                                                                                                                                                                                                                                                                                                                                                                                                                                                                                                                                                                                                                                                                                                                                                                                                                                                                                                                                                                                                                                                                                                                                                                                                                                                                                                                                                                                                                                                                                                                                         | 18.78 | 68.89 | 88.10  | 31.88 | 32.18 | 31.63 | 51.51 | 41.4                |
| 160° C                                                                                                                                                                                                                                                                                                                                                                                                                                                                                                                                                                                                                                                                                                                                                                                                                                                                                                                                                                                                                                                                                                                                                                                                                                                                                                                                                                                                                                                                                                                                                                                                                                                                                                                                                                                                                                                                                                                                                                                                                                                                                                                         | 22.58 | 77.80 | 100.50 | 39.65 | 37.72 | 36.57 | 56.61 | 41.8                |