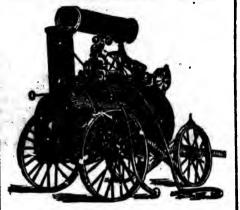

## WHITE'S THRESHING ENGINE.

1877.

REPAIRING ATTENDED TO PROMPTLY.

MR. GEO. WHITE, -

Tilbury Centre, Ont.

Dear Sir,—I have just seen a practical engineer who has had long experience with different engines; he says that your Engine is worth two of any other kind, in point of durability and service. He says the Goodrow and Tombley engine, now in its fourth year, is as good as ever, and has had no repairs; while others that came into this section the rame season are worn out or almost worthless. I myself am satisfied that they are the best and most durable engines made.