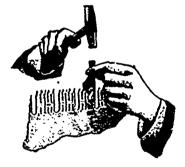

#### Maple Leaf Saw Set

MANUFACTURED BY

SHURLY & DIETRICH, Galt, Ont.

Directions.—Place the set on the point of tooth, as shown in the accompanying cut, and strike a very light blow with a tack hammer. If you require more set, file the tooth with more bevel.

If you follow directions you cannot make a mistake He sure and not strike too hard a blow, and it will set the hardest saw. On receipt of 40 cents we will send one by mail.

We are the only manufacturers in the world who export Saws in large quantities to the United States.