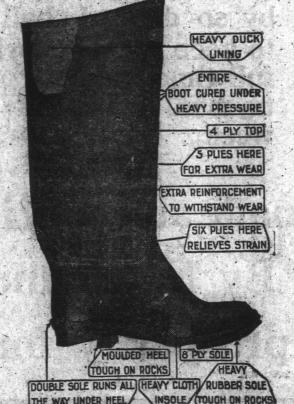

Steer Brothers.

FISHERMAN'S FRIEND, 'The Excel Boot'

Specially constructed.

Made all in one piece with tire tread soles. Reinforced vamp and heels. Wear-proof uppers.

Double wear in each pair,

Parker & Monroe, Ltd.,