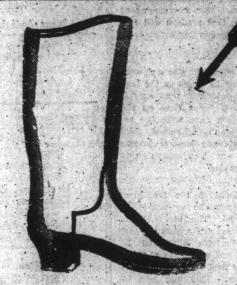

ROWNTREE'S COCOA

JOHN P. HAND & CO.,

Phone 761.

Double Wear in Each Pair.

Fishermen! Why wear Rubber Boots when one pair of Smallwood's Hand-made Waterproof Boots will outwear at least 2 pairs of the Best Rubber Boots on the market to-day?

Fishermen! Encourage Home Industry by buying Smallwood's Hand-made Boots, and by doing so you will be dollars in pocket at the end of the voyage.

Mail Orders receive prompt attention,

F. Smallwood,

218 & 220 Water St., St. John's,