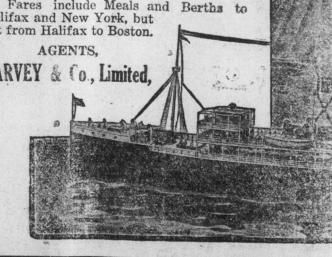

### RED CROSS LINE.

S.S. Stephano

EXCELLENT PASSENGER SERVICE. Tickets issued to New York, Halifax and Boston.

INTENDED SAILINGS: FROM NEW YORK.

STEPHANO ..... Jan. 4th FROM ST. JOHN'S. STEPHANO ..... Jan. 12th

Fares include Meals and Bertha to Halifax and New York, but not from Halifax to Boston.

HARVEY & Co., Limited

SEND SOMETHING SERVICEABLE

Look Fine. Wear Well. Prices Range from \$1.00 to \$9.00.

Make your home more attractive than the Club. The best shops are selling Congoleum Rugs.