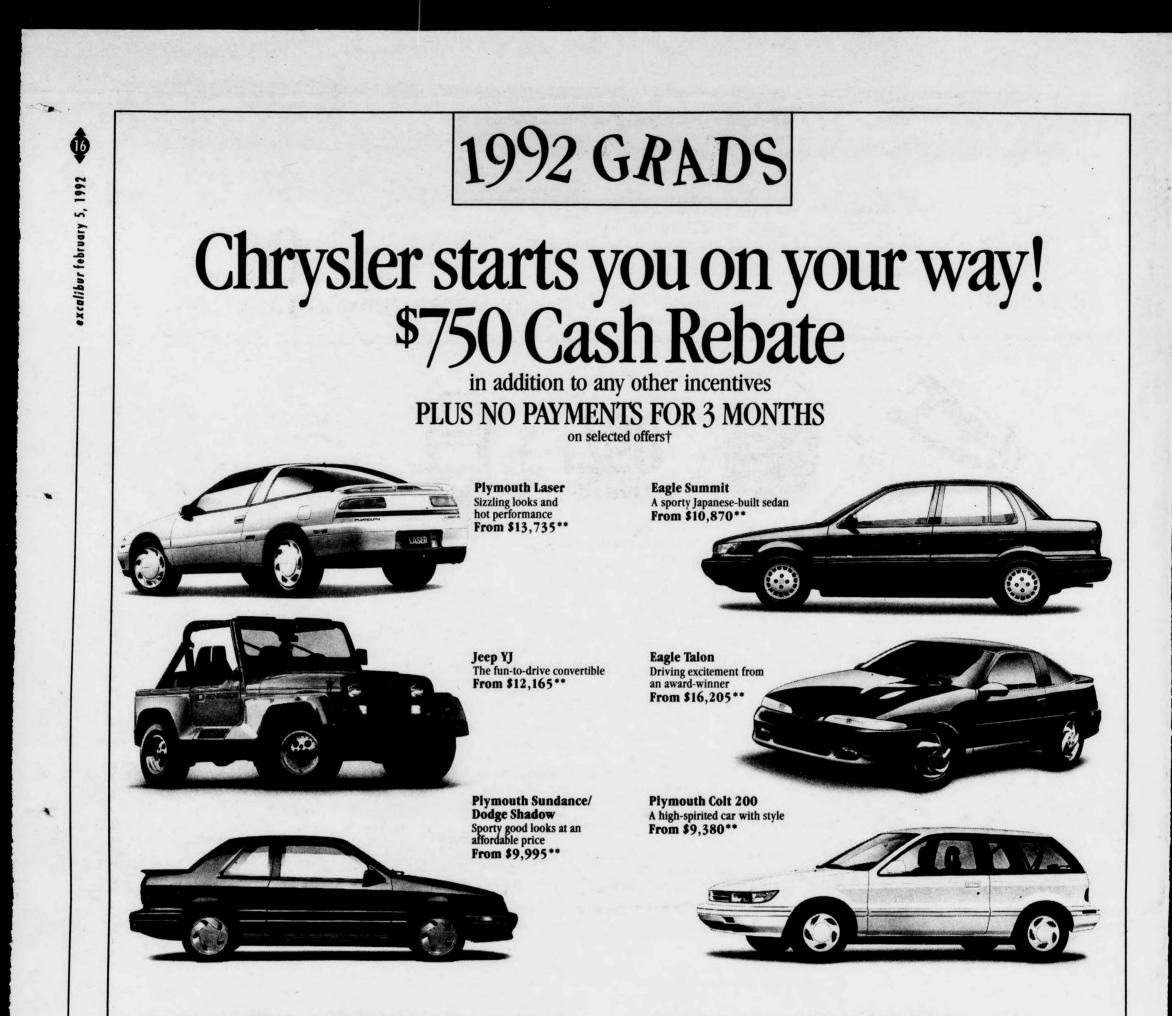

You've worked hard for your education. And now Chrysler wants to start you on your way with incredible savings on your first new car or truck.

Whatever your taste, from the dynamic, affordable Colt to the adventurous Jeep YJ to the sleek Eagle Talon, you'll save an additional \$750 on any new 1992 Chrysler vehicle of your choice!

Make the best deal you can at any Dodge-Plymouth or Jeep/Eagle dealership, then present the certificate below for an additional savings of \$750!

And there's more good news. You can defer your payments for three months on Chrysler Credit approved financed purchases on 48-month terms on selected offers. You will pay the full amount, but Chrysler understands that when you're first starting out, this deferral option gives you a little extra time to start you on your way. † Visit your Dodge-Plymouth or Jeep/Eagle dealer today for a test-drive. Experience the Chrysler difference for yourself.

## **Chrysler Graduate Program**

CASH REBATE on the 1992 Chrysler vehicle of your choice in addition to any other incentives PLUS NO PAYMENTS FOR 3 MONTHS on selected offers<sup>+</sup>

tif you finance at regular rates for 48 months, you may choose to defer your first monthly payment for 90 days. You will pay the amount financed and interest for the 48 month term over 45 months (45 equal monthly payments with a 3-month delay to first installment). Chrysler Credit Canada Ltd. approval required. Offer applies to retail purchases for personal use only. Other Chrysler special reduced finance rate programs cannot be combined with this deferral offer. Purchase and take delivery of any eligible vehicle no later than December 31, 1992 from a participating dealer. See dealer for details.