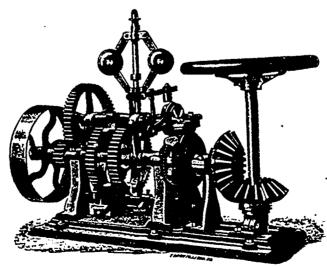

### -Improved Water Wheel Governor-

Most simple, durable, and efficient of any in use. Corrects quickly any disturbance of motion of machinery driven by water power.

Any deviation from the correct speed, however slight, affects the action of the governor upon the gate, and it quickly brings the speed up or down to its proper point.