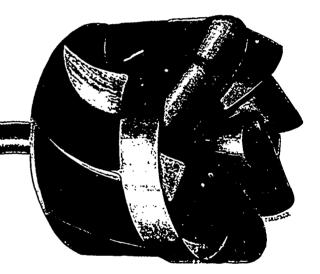

### GHE "BOSS" GURBINE

IVES the highest percentage of useful effect for every cubic foot of water used. No swinging gates, no arms, no rods. Six Castings comprise the entire wheel.

The easiest working gate of any wheel made; revolves on steel balls, therefore, moves without friction. Easily controlled by governor.

#### The "BOSS"

#### Wheel

IS MADE IN DRY SAND MOULD; ONE COMPLETE SMOOTH, EVEN CASTING