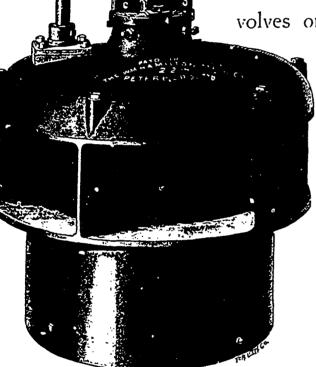

## THE "BOSS"

# Patent Turbine Water Wheel

### GHE "BOSS" GURBINE

IVES the highest percentage of useful effect for every cubic foot of water used. No swinging gates, no arms, no rods. Six Castings comprise the entire wheel.

The easiest working gate of any wheel made; revolves on steel balls, therefore, moves without friction. Easily controlled by governor.

#### The "BOSS"

#### Wheel

IS MADE IN DRY SAND MOULD; ONE COMPLETE SMOOTH, EVEN CASTING