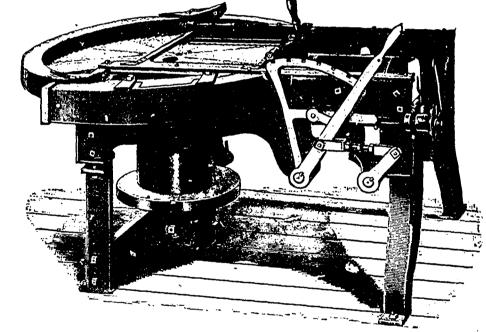

or Patterns are New and of Modern Design.

We can give you a Complete Outfit and guarantee results.

to mouble to quote prices. orrespondence Solicited.

DAUNTLESS SHINGLE AND HEADING MACHINE.

Size No. 1 takes Saws up to 42" diameter. Size No. 2 takes Saws up to 48" diameter. Capacity 25,000 to 50,000 per day.