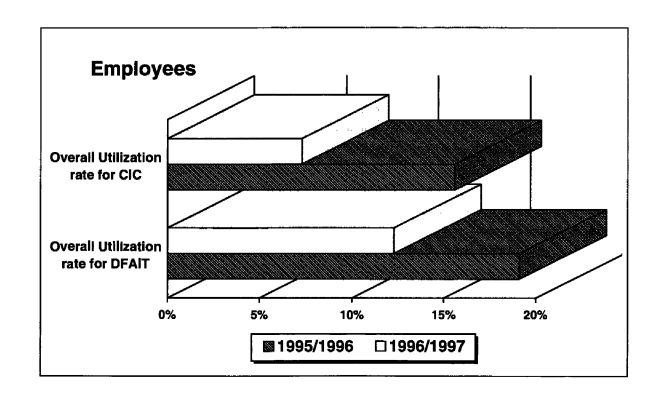

|     |         | TOTAL NUMBER OF<br>LENTS DFAIT AND CIC | TOTAL EMPLOYEE POPULATION DEAIT AND CIC | OVERALL UTILIZATION RATE DFAIT AND CIC |
|-----|---------|----------------------------------------|-----------------------------------------|----------------------------------------|
| 199 | 95/1996 | 751                                    | 4,025                                   | 18.6%                                  |
| 199 | 96/1997 | 422                                    | 3,632                                   | 11.6%                                  |

|           | TOTAL NUMBER OF<br>CLIENTS FOR DFAIT | TOTAL NUMBER OF<br>EMPLOYEES FOR DFAIT | OVERALL UTILIZATION<br>RATE FOR DFAIT |
|-----------|--------------------------------------|----------------------------------------|---------------------------------------|
| 1995/1996 | 668                                  | 3,495                                  | 19.1%                                 |
| 1996/1997 | 383                                  | 3,102                                  | 12.3%                                 |

|           | TOTAL NUMBER OF<br>CLIENTS FOR CIC | TOTAL NUMBER OF<br>EMPLOYEES FOR CIC | OVERALL UTILIZATION RATE FOR CIC |
|-----------|------------------------------------|--------------------------------------|----------------------------------|
| 1995/1996 | 83                                 | 530                                  | 15.6%                            |
| 1996/1997 | 39                                 | 530                                  | 7.3%                             |