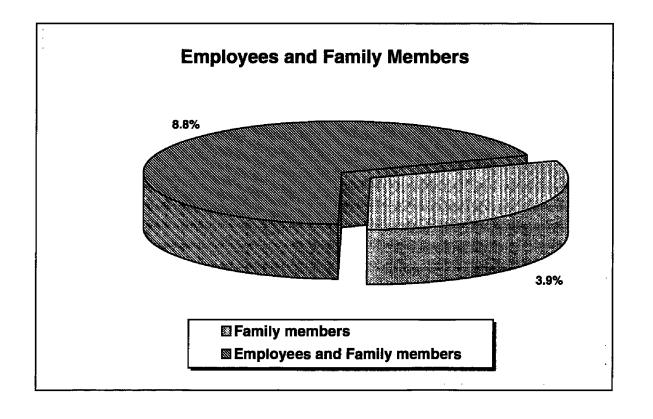

## C. Employees and Family Members

|       | NUMBER OF CLIENTS AT<br>HQ AND ABROAD | EMPLOYEE AND FAMILY<br>MEMBER POPULATION AT HQ<br>AND ABROAD | UTILIZATION<br>RATE |
|-------|---------------------------------------|--------------------------------------------------------------|---------------------|
| DFAIT | 455                                   | 4,727                                                        | 9.6%                |
| CIC   | 45                                    | 927                                                          | 4.8%                |
| TOTAL | 500                                   | 5,654                                                        | 8.8%                |